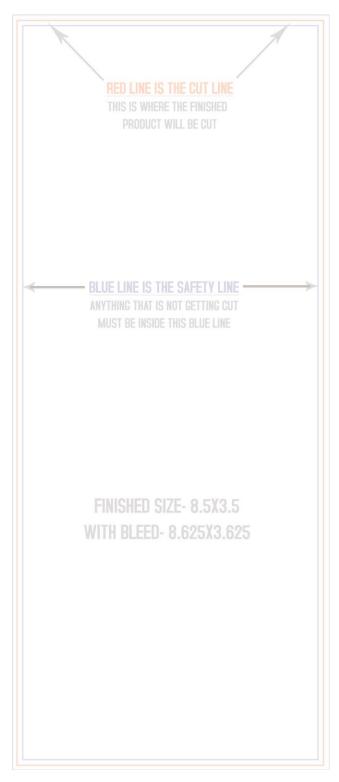

### **VERTICAL PALM CARD DIMENSIONS: 8.5 X 3.5 INCHES**

**WITH BLEED: 8.625 X 3.625 INCHES** 