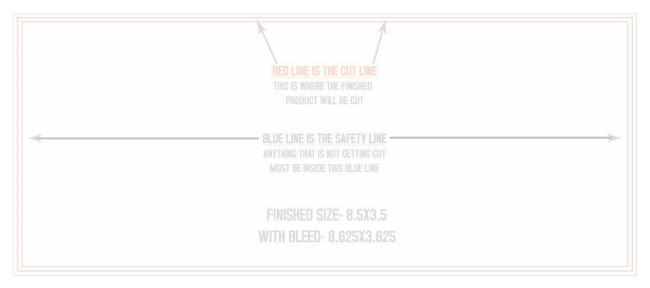

**HORIZONTAL PALM CARD DIMENSIONS: 8.5 X 3.5 INCHES** 

**WITH BLEED: 8.625 X 3.625 INCHES** 