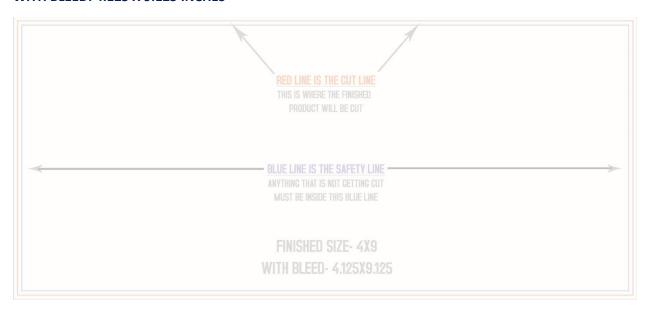

#### **HORIZONTAL PALM CARD DIMENSIONS: 4 X 9 INCHES**

#### **WITH BLEED: 4.125 X 9.125 INCHES**