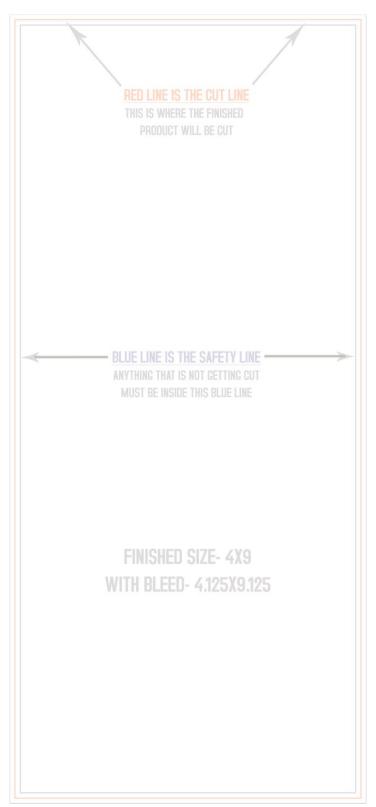

### **HORIZONTAL PALM CARD DIMENSIONS: 4 X 9 INCHES**

**WITH BLEED: 4.125 X 9.125 INCHES** 